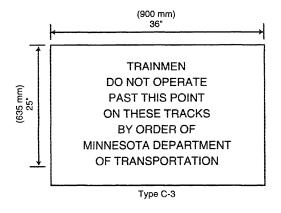

## 8830.9971 WARNING SIGN FOR TRAIN CREW MEMBERS.

Warning Signs: Black letters, 1-1/2" (40 mm and 2" (50 mm) with 1/4" (6 mm) stroke, on white background

Note: Arrow to be placed on left or right side of the sign depending on track involved.

Warning signs to be placed at point along tracks beyond which trainmen are not to operate. No such sign shall be placed at any such point along side or over any track without the authority of the Minnesota Department of Transportation.