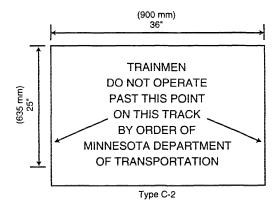

## 8830.9971 WARNING SIGN FOR TRAIN CREW MEMBERS.

Warning Signs: Black letters, 1-1/2" (40 mm and 2" (50 mm) with 1/4" (6 mm) stroke, on white background

Note: Arrow to be placed on left or right side of the sign depending on track involved.

Warning signs to be placed at point along tracks beyond which trainmen are not to operate. No such sign shall be placed at any such point along side or over any track without the authority of the Minnesota Department of Transportation.