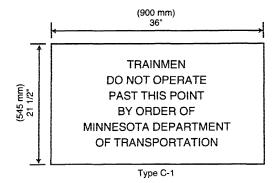

## 8830.9971 WARNING SIGN FOR TRAIN CREW MEMBERS.

Warning Signs: Black letters, 1-1/2" (40 mm and 2" (50 mm) with 1/4" (6 mm) stroke, on white background

Note: Arrow to be placed on left or right side of the sign depending on track involved.

Warning signs to be placed at point along tracks beyond which trainmen are not to operate. No such sign shall be placed at any such point along side or over any track without the authority of the Minnesota Department of Transportation.