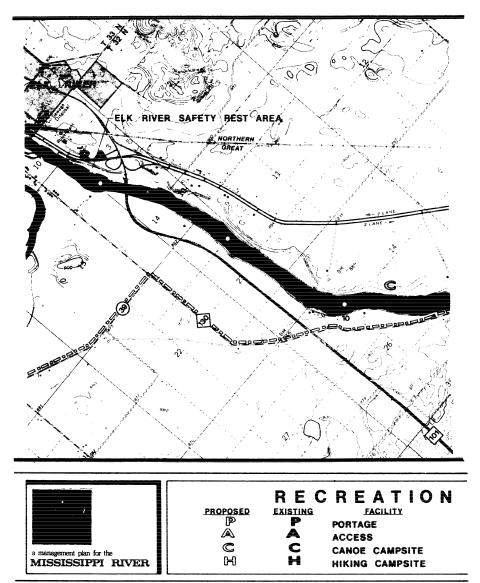

Subp. 4. Plate 4.

|          | RECREATION        |  |
|----------|-------------------|--|
| PROPOSED | EXISTING FACILITY |  |
| P        | PORTAGE           |  |
| A        | A ACCESS          |  |
| C        | C CANOE CAMPSITE  |  |
| H        | HIKING CAMPSITE   |  |