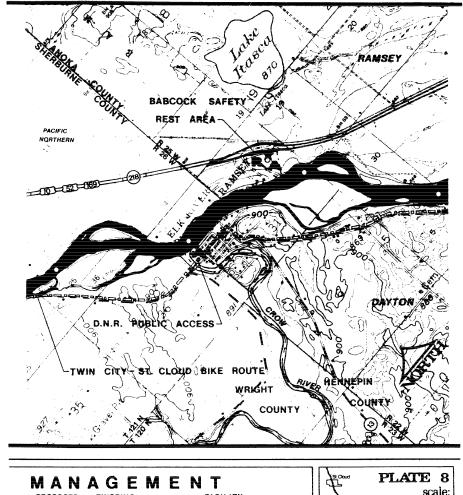

## MANAGEMENT PROPOSED EXISTING R REST AREA HIKING TRAIL BICYCLE ROUTE HISTORIC SITE PLATE 4 Scale: 1":2000'

Subp. 5. Plate 5.

Subp. 6. Plate 6.

Subp. 7. Plate 7.

Subp. 8. Plate 8.

## MANAGEMENT PROPOSED EXISTING FACILITY R REST AREA HIKING TRAIL □□□□ ·□·□ BICYCLE ROUTE ☆ ★ HISTORIC SITE

Subp. 9. Plate 9.

| M                                           |
|---------------------------------------------|
| a management plan for the MISSISSIPPI RIVER |