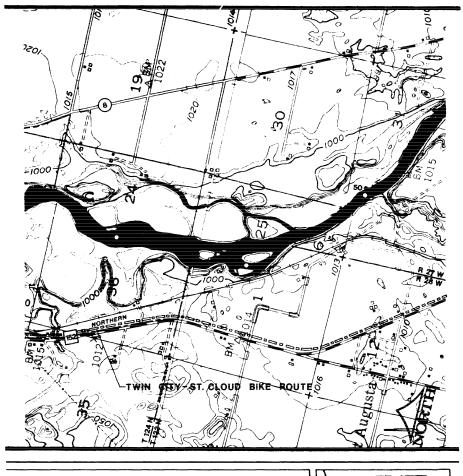

## MANAGEMENT PROPOSED EXISTING FACILITY R REST AREA HIKING TRAIL BICYCLE ROUTE ↑ HISTORIC SITE

Subp. 2. Plate 2.

Subp. 3. Plate 3.

| a management plan for the MISSISSIPPI RIVER | PROPOSED<br>P<br>A<br>C<br>H | RECREATION  EXISTING PORTAGE A ACCESS C CANOE CAMPSITE HIKING CAMPSITE |
|---------------------------------------------|------------------------------|------------------------------------------------------------------------|
|---------------------------------------------|------------------------------|------------------------------------------------------------------------|