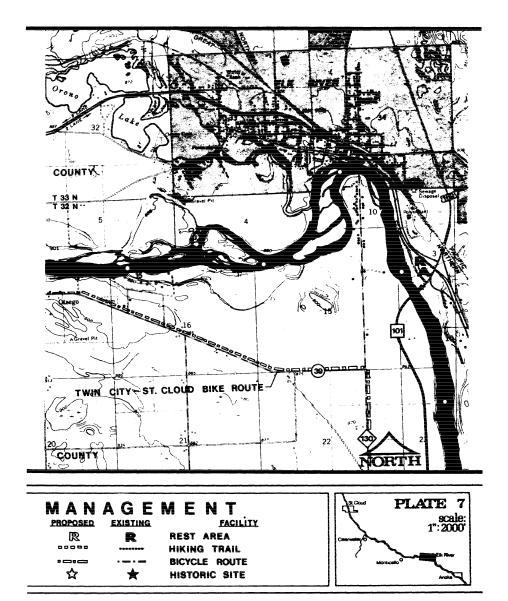

## MANAGEMENT PROPOSED EXISTING R REST AREA HIKING TRAIL BICYCLE ROUTE HISTORIC SITE PLATE 4 Scale: 1":2000'

Subp. 5. Plate 5.

Subp. 6. Plate 6.

Subp. 7. Plate 7.

Subp. 8. Plate 8.

## MANAGEMENT PROPOSED EXISTING FACILITY R REST AREA HIKING TRAIL □□□□ ·□·□ BICYCLE ROUTE ☆ ★ HISTORIC SITE

Subp. 9. Plate 9.

| M                                           |
|---------------------------------------------|
| a management plan for the MISSISSIPPI RIVER |