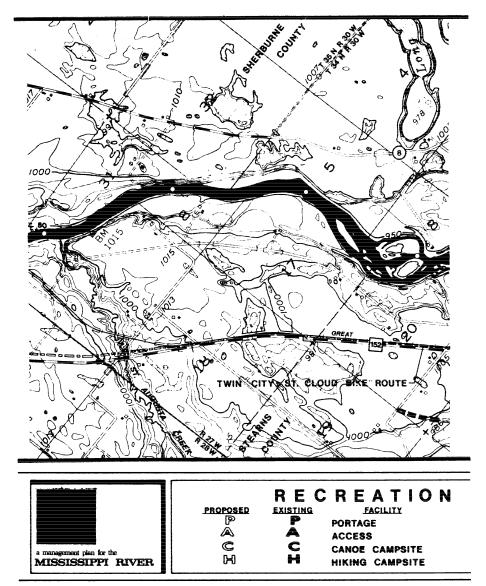

## MANAGEMENT PROPOSED EXISTING FACILITY R REST AREA HIKING TRAIL BICYCLE ROUTE ↑ HISTORIC SITE

Subp. 2. Plate 2.

Subp. 3. Plate 3.

| a management plan for the MISSISSIPPI RIVER | PROPOSED<br>P<br>A<br>C<br>H | RECREATION  EXISTING PORTAGE A ACCESS C CANOE CAMPSITE HIKING CAMPSITE |
|---------------------------------------------|------------------------------|------------------------------------------------------------------------|
|---------------------------------------------|------------------------------|------------------------------------------------------------------------|

Subp. 4. Plate 4.

|          | RECREATION        |  |
|----------|-------------------|--|
| PROPOSED | EXISTING FACILITY |  |
| P        | PORTAGE           |  |
| A        | A ACCESS          |  |
| C        | C CANOE CAMPSITE  |  |
| H        | HIKING CAMPSITE   |  |