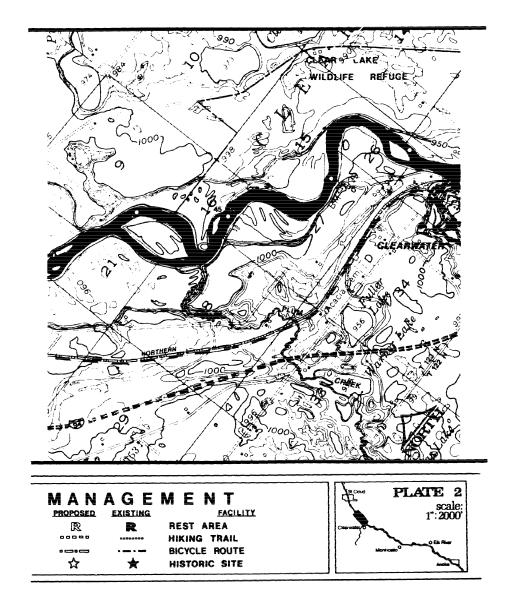

## MANAGEMENT PROPOSED EXISTING R REST AREA HIKING TRAIL BICYCLE ROUTE HISTORIC SITE PLATE 4 Scale: 1":2000'

Subp. 5. Plate 5.

Subp. 6. Plate 6.

Subp. 7. Plate 7.

Subp. 8. Plate 8.