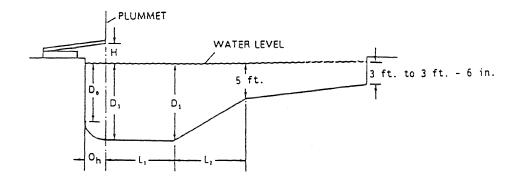

|                        |              |         |                     | Lengths               |          |  |
|------------------------|--------------|---------|---------------------|-----------------------|----------|--|
| Height of Diving Board | Water Depths |         | Minimum<br>Overhang | Length of Diving Well | Run-out  |  |
| Н                      | $D_{o}$      | $D_1$   | $O_h$               | $L_1$                 | $L_2$    |  |
| Deck Level or no board | 6 ft.        | 8.5 ft. | 3 ft.               | 12 ft.                | 10.5 ft. |  |
| 1 m                    | 6 ft.        | 10 ft.  | 5 ft.               | 12 ft.                | 15 ft.   |  |
| 3 m                    | 6 ft.        | 12 ft.  | 5 ft.               | 13 ft.                | 21 ft.   |  |

|                        |              |         | Clearances                           |                             |  |
|------------------------|--------------|---------|--------------------------------------|-----------------------------|--|
| Height of Diving Board | Water Depths |         | Adjacent Board's<br>Center-to-Center | Center of Board to Sidewall |  |
| Н                      | $D_{o}$      | $D_1$   |                                      |                             |  |
| Deck Level or no board | 6 ft.        | 8.5 ft. | 10 ft.                               | 10 ft.                      |  |
| 1 m                    | 6 ft.        | 10 ft.  | 10 ft.                               | 10 ft.                      |  |
| 3 m                    | 6 ft.        | 12 ft.  | 10 ft.                               | 12 ft.                      |  |