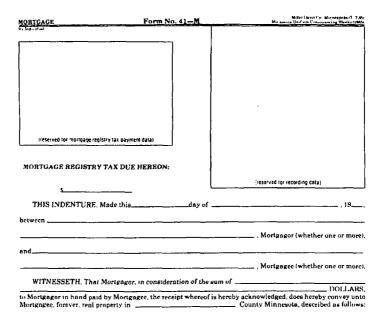

| COURT ADM                                   | INISTRATOR                                         |
|                                         | COUNT ADM                                   |                                                    |
| Date:, 19                               | Ву                                          | Denity                                             |
|                                         |                                             |                                                    |

**Statutory Authority:** MS s 45.023; 507.09

#### **MORTGAGES**

#### 2820.3000 FORM 41-M: MORTGAGE BY INDIVIDUAL.

Subpart 1. Recommended form. The recommended form for a mortgage by an individual is contained in subpart 2.

Subp. 2. Contents.



together with all hereditaments and appurtenances belonging thereto (the Property).

TO HAVE AND TO HOLD THE SAME, to Mortgagee forever, Mortgagor covenants with Mortgager as follows: That Mortgagor is lawfully seized of the Property and has good right to convey the same, that the Property is free from all encumbrances, except as follows:

that Mortgager shall quietly enjoy and prosess the some; and that Mortgagus will warrant and defend the title to the same against all lawful claims not hereinhelm specifically exerpised.

PROVIDED, NEVERTHELESS, That if Mortgagor shall pay to Mortgager the sum of

according to the terms of a promisery note of even date herewith (the Noise), the final payment being the and payable on the interest at the rate provided in the Noise, and shall repay to Mor